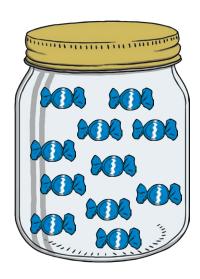

# Number Formation Activity Booklet

Nancy has 11 coins. Can you draw them?

Which sweet jar has 11 sweets? Circle the jar.

Which sweet jar has 12 sweets? Circle the jar.

13 13 13 13 13

Which sweet jar has 13 sweets? Circle the jar.