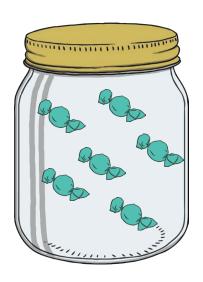

# Number Formation Activity Booklet

Nancy has 11 coins. Can you draw them?

Which sweet jar has 11 sweets? Circle the jar.

Which sweet jar has 12 sweets? Circle the jar.

13 13 13 13 13

Which sweet jar has 13 sweets? Circle the jar.