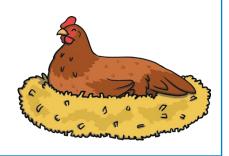

13 18 18 18 18 18

Hattie the hen laid 18 eggs. Can you draw them?

Which sweet jar has 18 sweets? Circle the jar.

Draw 19 dots on the ten-frames.

19 19 19 19 19

Tom is hammering. He needs 19 nails. Can you draw them?