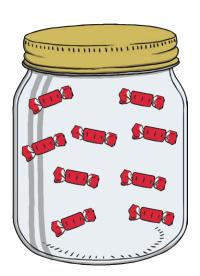

Draw 16 dots on the ten-frames.

Lucy picked 16 strawberries. Can you draw them?

Which sweet jar has 16 sweets? Circle the jar.

Can you draw 17 candles to go on the birthday cake?

Which sweet jar has 17 sweets? Circle the jar.

13 18 18 18 18 18

Hattie the hen laid 18 eggs. Can you draw them?

Which sweet jar has 18 sweets? Circle the jar.

Draw 19 dots on the ten-frames.

19 19 19 19 19

Tom is hammering. He needs 19 nails. Can you draw them?