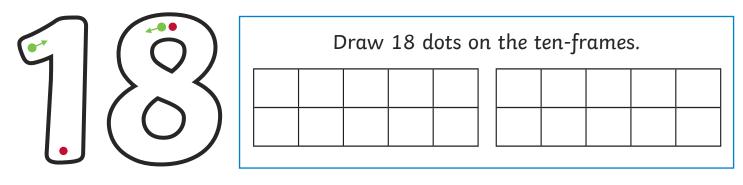

13 18 18 18 18 18

Hattie the hen laid 18 eggs. Can you draw them?

Which sweet jar has 18 sweets? Circle the jar.

Draw 19 dots on the ten-frames.

19 19 19 19 19

Tom is hammering. He needs 19 nails. Can you draw them?