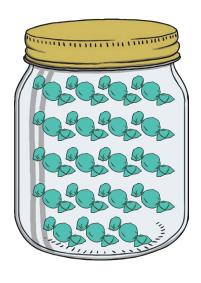

# Number Formation Activity Booklet

Nancy has 11 coins. Can you draw them?

Which sweet jar has 11 sweets? Circle the jar.

Which sweet jar has 12 sweets? Circle the jar.

13 13 13 13 13

Which sweet jar has 13 sweets? Circle the jar.