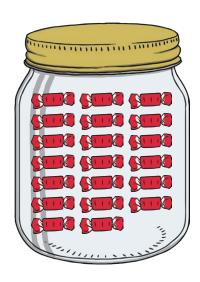

Draw 16 dots on the ten-frames.

Lucy picked 16 strawberries. Can you draw them?

Which sweet jar has 16 sweets? Circle the jar.

Can you draw 17 candles to go on the birthday cake?

Which sweet jar has 17 sweets? Circle the jar.