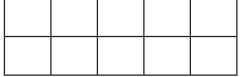

Draw 16 dots on the ten-frames.

Lucy picked 16 strawberries. Can you draw them?

Which sweet jar has 16 sweets? Circle the jar.

Can you draw 17 candles to go on the birthday cake?

Which sweet jar has 17 sweets? Circle the jar.