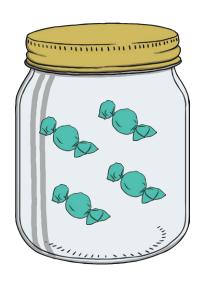

# Number Formation Activity Booklet

Nancy has 11 coins. Can you draw them?

Which sweet jar has 11 sweets? Circle the jar.

Which sweet jar has 12 sweets? Circle the jar.

13 13 13 13 13

Which sweet jar has 13 sweets? Circle the jar.

Draw 14 stars in the night sky.

Which sweet jar has 14 sweets? Circle the jar.

Draw 15 dots on the ten-frames.

15 15 15 15 15

Draw 15 leaves that have fallen from the tree.

Which sweet jar has 15 sweets? Circle the jar.