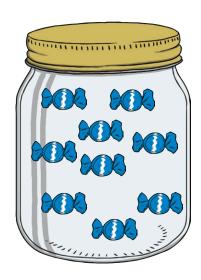

# Number Formation Activity Booklet

Nancy has 11 coins. Can you draw them?

Which sweet jar has 11 sweets? Circle the jar.

Which sweet jar has 12 sweets? Circle the jar.

13 13 13 13 13

Which sweet jar has 13 sweets? Circle the jar.