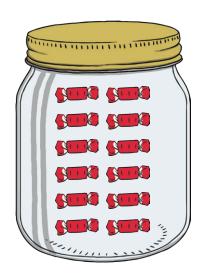

13 18 18 18 18 18

Hattie the hen laid 18 eggs. Can you draw them?

Which sweet jar has 18 sweets? Circle the jar.

Draw 19 dots on the ten-frames.

19 19 19 19 19

Tom is hammering. He needs 19 nails. Can you draw them?