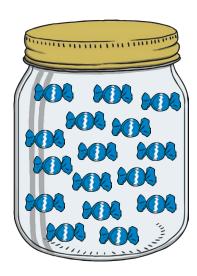

# Number Formation Activity Booklet

Nancy has 11 coins. Can you draw them?

Which sweet jar has 11 sweets? Circle the jar.

Which sweet jar has 12 sweets? Circle the jar.

13 13 13 13 13

Which sweet jar has 13 sweets? Circle the jar.

Draw 14 stars in the night sky.

Which sweet jar has 14 sweets? Circle the jar.

Draw 15 dots on the ten-frames.

15 15 15 15 15

Draw 15 leaves that have fallen from the tree.

Which sweet jar has 15 sweets? Circle the jar.

Draw 16 dots on the ten-frames.

Lucy picked 16 strawberries. Can you draw them?

Which sweet jar has 16 sweets? Circle the jar.

Can you draw 17 candles to go on the birthday cake?

Which sweet jar has 17 sweets? Circle the jar.

13 18 18 18 18 18

Hattie the hen laid 18 eggs. Can you draw them?

Which sweet jar has 18 sweets? Circle the jar.

Draw 19 dots on the ten-frames.

19 19 19 19 19

Tom is hammering. He needs 19 nails. Can you draw them?

Which sweet jar has 19 sweets? Circle the jar.

Draw 20 dots on the ten-frames.

20 20 20 20

Can you draw 20 peas for Jakub to eat?

Which sweet jar has 20 sweets? Circle the jar.