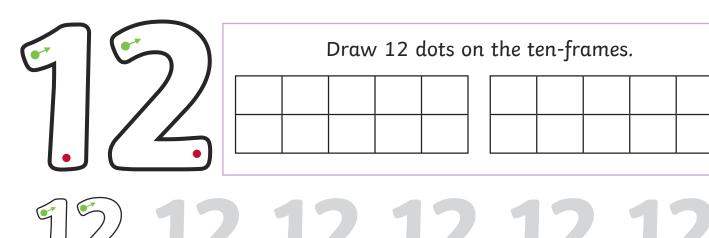

# Number Formation Activity Booklet

Nancy has 11 coins. Can you draw them?

Which sweet jar has 11 sweets? Circle the jar.

Which sweet jar has 12 sweets? Circle the jar.

13 13 13 13 13

Which sweet jar has 13 sweets? Circle the jar.