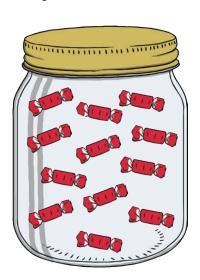

# Number Formation Activity Booklet

Nancy has 11 coins. Can you draw them?

Which sweet jar has 11 sweets? Circle the jar.

Which sweet jar has 12 sweets? Circle the jar.

13 13 13 13 13

Which sweet jar has 13 sweets? Circle the jar.