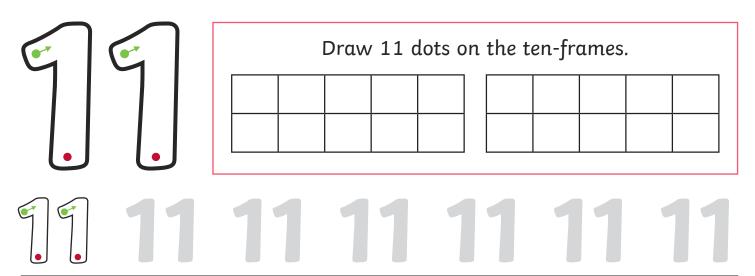

# Number Formation Activity Booklet

Nancy has 11 coins. Can you draw them?

Which sweet jar has 11 sweets? Circle the jar.

Which sweet jar has 12 sweets? Circle the jar.

13 13 13 13 13

Which sweet jar has 13 sweets? Circle the jar.