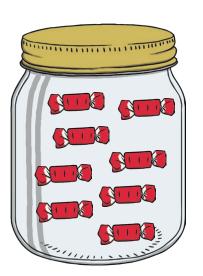

# Number Formation Activity Booklet

Nancy has 11 coins. Can you draw them?

Which sweet jar has 11 sweets? Circle the jar.

Which sweet jar has 12 sweets? Circle the jar.

13 13 13 13 13

Which sweet jar has 13 sweets? Circle the jar.