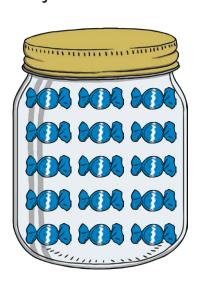

# Number Formation Activity Booklet

Nancy has 11 coins. Can you draw them?

Which sweet jar has 11 sweets? Circle the jar.

Which sweet jar has 12 sweets? Circle the jar.

13 13 13 13 13

Which sweet jar has 13 sweets? Circle the jar.