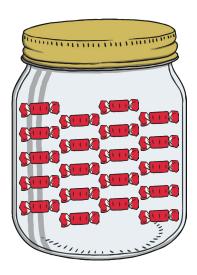

Draw 16 dots on the ten-frames.

Lucy picked 16 strawberries. Can you draw them?

Which sweet jar has 16 sweets? Circle the jar.

Can you draw 17 candles to go on the birthday cake?

Which sweet jar has 17 sweets? Circle the jar.