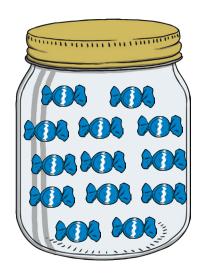

Draw 16 dots on the ten-frames.

Lucy picked 16 strawberries. Can you draw them?

Which sweet jar has 16 sweets? Circle the jar.

Can you draw 17 candles to go on the birthday cake?

Which sweet jar has 17 sweets? Circle the jar.