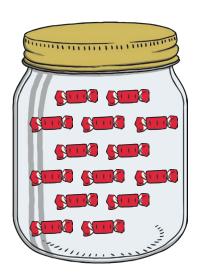

# Number Formation Activity Booklet

Nancy has 11 coins. Can you draw them?

Which sweet jar has 11 sweets? Circle the jar.

Which sweet jar has 12 sweets? Circle the jar.

13 13 13 13 13

Which sweet jar has 13 sweets? Circle the jar.

Draw 14 stars in the night sky.

Which sweet jar has 14 sweets? Circle the jar.

Draw 15 dots on the ten-frames.

15 15 15 15 15

Draw 15 leaves that have fallen from the tree.

Which sweet jar has 15 sweets? Circle the jar.

Draw 16 dots on the ten-frames.

Lucy picked 16 strawberries. Can you draw them?

Which sweet jar has 16 sweets? Circle the jar.

Can you draw 17 candles to go on the birthday cake?

Which sweet jar has 17 sweets? Circle the jar.

13 18 18 18 18 18

Hattie the hen laid 18 eggs. Can you draw them?

Which sweet jar has 18 sweets? Circle the jar.

Draw 19 dots on the ten-frames.

19 19 19 19 19

Tom is hammering. He needs 19 nails. Can you draw them?

Which sweet jar has 19 sweets? Circle the jar.

Draw 20 dots on the ten-frames.

20 20 20 20

Can you draw 20 peas for Jakub to eat?

Which sweet jar has 20 sweets? Circle the jar.