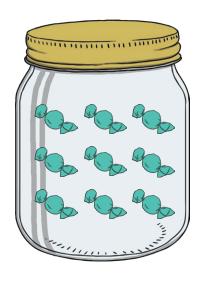

# Number Formation Activity Booklet

Nancy has 11 coins. Can you draw them?

Which sweet jar has 11 sweets? Circle the jar.

Which sweet jar has 12 sweets? Circle the jar.

13 13 13 13 13

Which sweet jar has 13 sweets? Circle the jar.

Draw 14 stars in the night sky.

Which sweet jar has 14 sweets? Circle the jar.

Draw 15 dots on the ten-frames.

15 15 15 15 15

Draw 15 leaves that have fallen from the tree.

Which sweet jar has 15 sweets? Circle the jar.