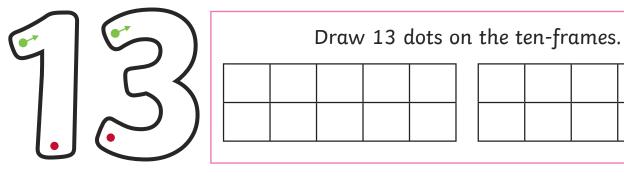

# Number Formation Activity Booklet

Nancy has 11 coins. Can you draw them?

Which sweet jar has 11 sweets? Circle the jar.

Which sweet jar has 12 sweets? Circle the jar.

13 13 13 13 13

Which sweet jar has 13 sweets? Circle the jar.