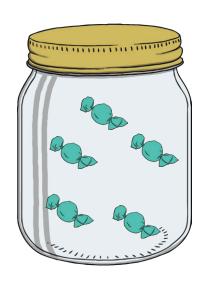

# Number Formation Activity Booklet

Nancy has 11 coins. Can you draw them?

Which sweet jar has 11 sweets? Circle the jar.

Which sweet jar has 12 sweets? Circle the jar.

13 13 13 13 13

Which sweet jar has 13 sweets? Circle the jar.