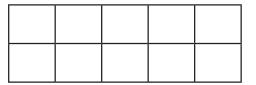

Draw 16 dots on the ten-frames.

Lucy picked 16 strawberries. Can you draw them?

Which sweet jar has 16 sweets? Circle the jar.

Can you draw 17 candles to go on the birthday cake?

Which sweet jar has 17 sweets? Circle the jar.