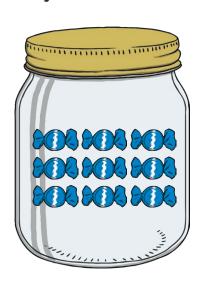

Draw 16 dots on the ten-frames.

Lucy picked 16 strawberries. Can you draw them?

Which sweet jar has 16 sweets? Circle the jar.

Can you draw 17 candles to go on the birthday cake?

Which sweet jar has 17 sweets? Circle the jar.