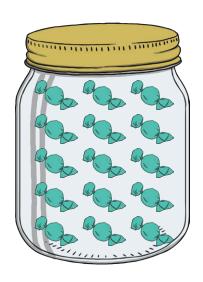

13 18 18 18 18 18

Hattie the hen laid 18 eggs. Can you draw them?

Which sweet jar has 18 sweets? Circle the jar.

Draw 19 dots on the ten-frames.

19 19 19 19 19

Tom is hammering. He needs 19 nails. Can you draw them?