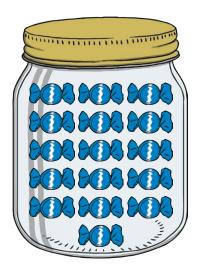

# Number Formation Activity Booklet

Nancy has 11 coins. Can you draw them?

Which sweet jar has 11 sweets? Circle the jar.

Which sweet jar has 12 sweets? Circle the jar.

13 13 13 13 13

Which sweet jar has 13 sweets? Circle the jar.

Draw 14 stars in the night sky.

Which sweet jar has 14 sweets? Circle the jar.

Draw 15 dots on the ten-frames.

15 15 15 15 15

Draw 15 leaves that have fallen from the tree.

Which sweet jar has 15 sweets? Circle the jar.

Draw 16 dots on the ten-frames.

Lucy picked 16 strawberries. Can you draw them?

Which sweet jar has 16 sweets? Circle the jar.

Can you draw 17 candles to go on the birthday cake?

Which sweet jar has 17 sweets? Circle the jar.

13 18 18 18 18 18

Hattie the hen laid 18 eggs. Can you draw them?

Which sweet jar has 18 sweets? Circle the jar.

Draw 19 dots on the ten-frames.

19 19 19 19 19

Tom is hammering. He needs 19 nails. Can you draw them?

Which sweet jar has 19 sweets? Circle the jar.

Draw 20 dots on the ten-frames.

20 20 20 20

Can you draw 20 peas for Jakub to eat?

Which sweet jar has 20 sweets? Circle the jar.