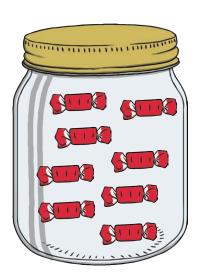

Draw 16 dots on the ten-frames.

Lucy picked 16 strawberries. Can you draw them?

Which sweet jar has 16 sweets? Circle the jar.

Can you draw 17 candles to go on the birthday cake?

Which sweet jar has 17 sweets? Circle the jar.