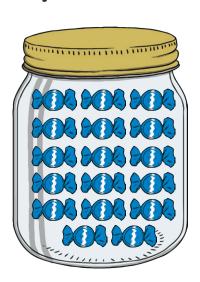

13 18 18 18 18 18

Hattie the hen laid 18 eggs. Can you draw them?

Which sweet jar has 18 sweets? Circle the jar.

Draw 19 dots on the ten-frames.

19 19 19 19 19

Tom is hammering. He needs 19 nails. Can you draw them?