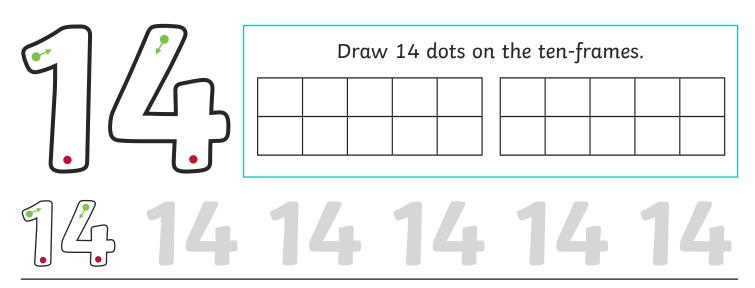

Draw 14 stars in the night sky.

Which sweet jar has 14 sweets? Circle the jar.

Draw 15 dots on the ten-frames.

15 15 15 15 15

Draw 15 leaves that have fallen from the tree.

Which sweet jar has 15 sweets? Circle the jar.