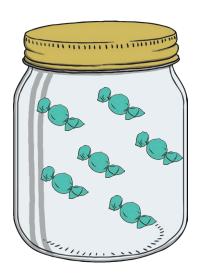

# Number Formation Activity Booklet

Nancy has 11 coins. Can you draw them?

Which sweet jar has 11 sweets? Circle the jar.

Which sweet jar has 12 sweets? Circle the jar.

13 13 13 13 13

Which sweet jar has 13 sweets? Circle the jar.

Draw 14 stars in the night sky.

Which sweet jar has 14 sweets? Circle the jar.

Draw 15 dots on the ten-frames.

15 15 15 15 15

Draw 15 leaves that have fallen from the tree.

Which sweet jar has 15 sweets? Circle the jar.

Draw 16 dots on the ten-frames.

Lucy picked 16 strawberries. Can you draw them?

Which sweet jar has 16 sweets? Circle the jar.

Can you draw 17 candles to go on the birthday cake?

Which sweet jar has 17 sweets? Circle the jar.

13 18 18 18 18 18

Hattie the hen laid 18 eggs. Can you draw them?

Which sweet jar has 18 sweets? Circle the jar.

Draw 19 dots on the ten-frames.

19 19 19 19 19

Tom is hammering. He needs 19 nails. Can you draw them?

Which sweet jar has 19 sweets? Circle the jar.

Draw 20 dots on the ten-frames.

20 20 20 20

Can you draw 20 peas for Jakub to eat?

Which sweet jar has 20 sweets? Circle the jar.